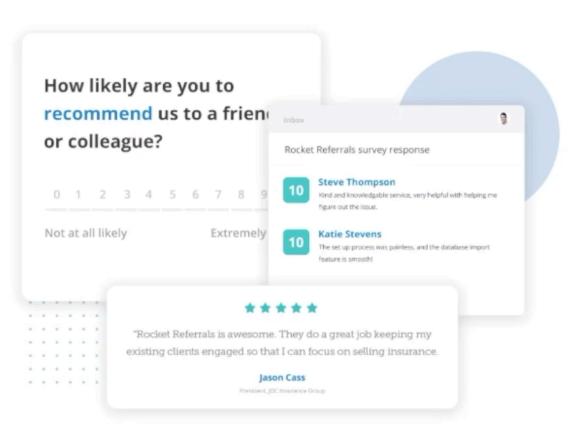

#### How Rocket Referrals does it:

#### **Understand your clients.**

- Track loyalty trends with the Net Promoter Score<sup>®</sup> (NPS<sup>®</sup>) survey.
- Quickly figure out who your best clients are and who's likely to leave.
- Find out what makes clients happy and how you could improve.